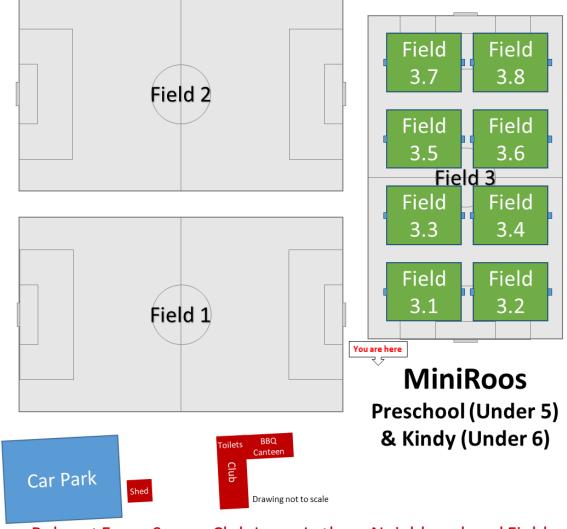

## Field Setup & Take Down

Belwest Foxes Soccer Club Inc. – Latham Neighbourhood Fields

MiniRoos Kindy fields will need to be setup by Parents.

MiniRoos Preschool fields will in most cases be already setup, but all fields will need to be taken down and returned to the container area.

The start of Field 3 will be used for the MiniRoos Kindy and Preschool and Kindy Skill Sessions.