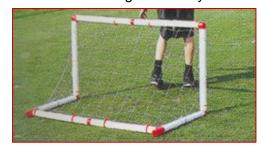

## **SET UP – By the MiniRoos Kindy Parents**

- Goals are the small two panel red & white goals, obtain from the container area
- Markers/Field cones will be in the compound area if required
- Use 4 6 markers for each side line