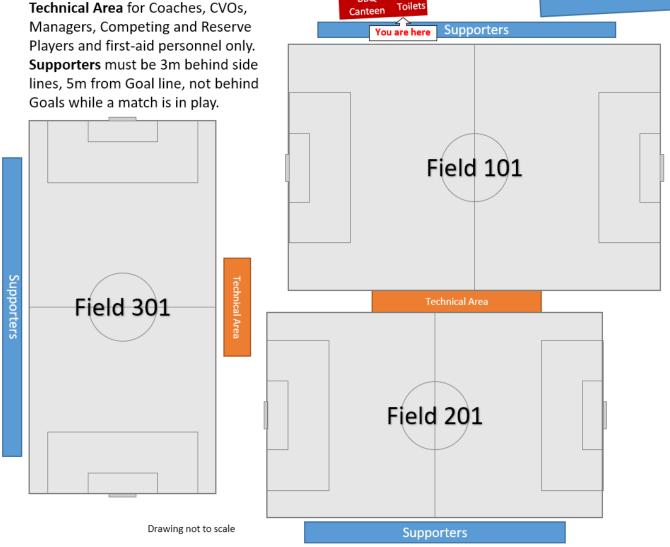

## Competitive Under 14 – Under 18

Technical Area for Coaches, CVOs, Managers, Competing and Reserve

Please remember to check the notice board. This will advise if you will need to setup and take down your playing field each week.